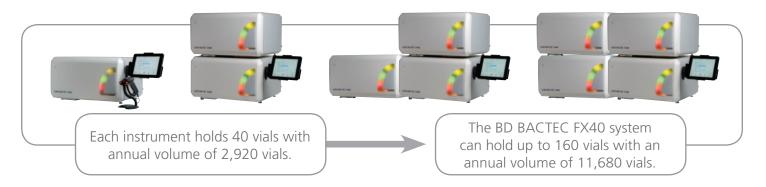

### **From Specimen Collection** to Actionable Results

live healthy lives

**BD BACTEC Blood Culture Solutions** provide proven performance to enhance clinical outcomes and optimize efficiency.

**Modular design** allows system to grow with your lab demands, additional systems can easily be added on as an institution's blood culture volume grows.